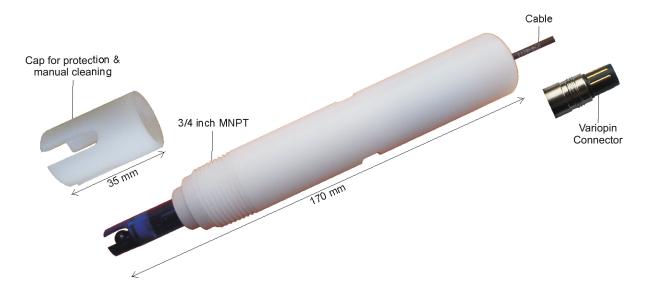

**Housing**: The sensor can be housed in chemically resistant PVDF/ PP housing with a choice of desired & suitable electrodes for the application.

**Temperature Compensation:** Model TOSHCON T3ECO is available with or without integral temperature compensation. The compensator will be inside the sensor.

**Solution Ground/ Liquid Earth:** An optional platinum solution ground for self-diagnostic pH analyzers is also available.

**Mounting Configuration:** Installation is easily achieved through a wide variety of mounting configurations. The sensor comes standard with <sup>3</sup>/<sub>4</sub> inch (MNPT) front and <sup>3</sup>/<sub>4</sub> inch rear facing process connections for submersible or flow through applications. This unique dual connection in one Sensor offers wider usage &fewer Inventories.

**<u>Compatibility</u>**: It is a very user friendly electrode which is designed to be used& compatible on most of the manufactured instruments worldwide.

<u>Electrode</u>: The above assembly can be assembled with various online Electrodes like TPRO, CAJI, CAPJE, MQJ, MQJI OR MQPJE.

# **FEATURES & SPECIFICATIONS:**

- **pH/ ORP Range**: Depends on the chosen Sensor Model: TPRO, CAJI, CAPJE, MQJ, • Other Glasses for HF, Low Sodium error MQJI or MQPJE.
- Temperature Rating of the Housing: 0° to 105°C (PVDF): 0° to 80°C (PP)
- Pressure: Depends on the chosen Sensor
- Body: PVDF/ PP
- Solution Ground: Optionally available
- Temperature Compensation: Optionally available
- Connections: Process <sup>3</sup>/<sub>4</sub> inch MNPT front and <sup>3</sup>/<sub>4</sub> inch rear facing connections
- Cable Length: Standard Three Meter/ Nine Feet Low Noise Cable
- Compatible with most Analyzers available.