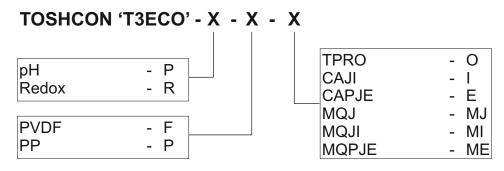

## **ORDERING CODE**

**NOTE:** Please simultaneously select ordering code of chosen Sensor also from its individual data sheet.

**<u>Compatibility</u>**: It is a very user friendly electrode which is designed to be used& compatible on most of the manufactured instruments worldwide.

<u>Electrode</u>: The above assembly can be assembled with various online Electrodes like TPRO, CAJI, CAPJE, MQJ, MQJI OR MQPJE.