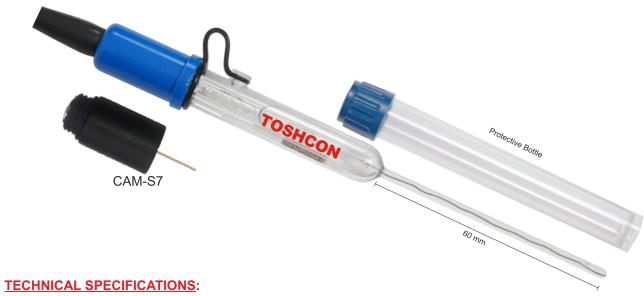

# pH ELECTRODE (MICRO)

## **Model CAM**

(Glass Body, KCI filled)

Suitable for accurate pH measurement in NMR cells

pH Range 0 - 14**Operating Temperature** 2. -5 to 80°C

59 +3 mV (95-105%) at 25°C 3. Slope

pH 7 4. Zero Point Asymmetry Potential 5. 0+25 mV

Reference Electrolyte 12. 3M KCI

Shaft Size (Length x Diameter) 60X12 mm & 60X3 mm 13.

14. Immersion Depth 60 mm 15. **Shaft Material** Glass

Cap with BNC with Low-Noise Coaxial Cable or S7 or any 16. Connector type

other connector required.

17. Suitability Suitable/ compatible with mostly all make instruments.