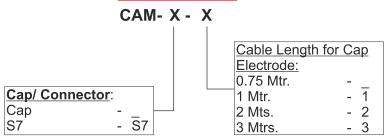

Suitable for accurate pH measurement in NMR cells



pH Range 0 - 14**Operating Temperature** 2. -5 to 80°C

59 +3 mV (95-105%) at 25°C 3. Slope

pH 7 4. Zero Point Asymmetry Potential 5. 0+25 mV

Response Time < 10 sec for 95% response from pH 7.00 to pH 4.01 6.

Stability < 3 mV drift/24 hours in pH7 buffer 7.

8. Diaphragm Ceramic 9. No. of Junctions Single 10. Reference System SREF+

11. pH Storage Solution Saturated KCI/ TOSHCON storage solution

Reference Electrolyte 12. 3M KCI

Shaft Size (Length x Diameter) 60X12 mm & 60X3 mm 13.

14. Immersion Depth 60 mm 15. **Shaft Material** Glass

Cap with BNC with Low-Noise Coaxial Cable or S7 or any 16. Connector type

other connector required.

17. Suitability Suitable/ compatible with mostly all make instruments.

### **ORDERING CODE**



#### **OTHER INDUSTRY:**

Pharma, Petrochemical, Swimming Pools, Aquarium, Extreme pH (Acidic), Extreme pH (Alkali), Narrow Electroplating, Food, Chemical, Fertilizer, Dairy, Oil, Vessel/ Semi Micro, Low Ionic/ Ultrapure, Oil/ Water Drinking Water, Ground Water, Waste Water

#### **OTHER APPLICATIONS:**

Emulsion, HF, Low Temp. (-30°C), High Temp. (135°C), Steam Sterilisable

## TOSHNIWAL INSTRUMENTS MANUFACTURING PVT. LTD.,

P.O. Gagwana - 305023, Distt. Ajmer (Raj.) INDIA Phone: +91-145-2971131/2/3; Mobile: +91-9829112345