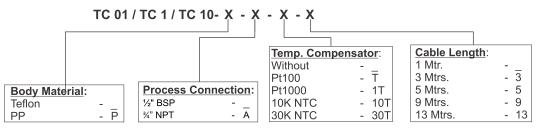

## **ORDERING CODE**

TOSHCON Online Conductivity Probe Model TC-01 / TC-1 / TC-10 are available in Teflon body with SS Electrode & Teflon Insulator for in line or submersible application.

In built automatic temperature compensation makes it possible to use with wide variety of conductivity measuring instruments available in market.

Presently available with cell constant of 0.1, 1.0 & 10 K makes are suitable for wide range of applications.