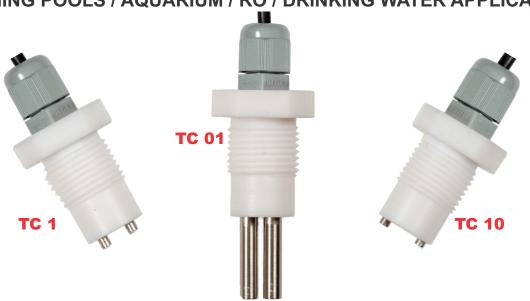

## ONLINE CONDUCTIVITY PROBE

MODEL TC 01 / TC 1 / TC 10

**FOR** 

SWIMMING POOLS / AQUARIUM / RO / DRINKING WATER APPLICATIONS

## SPECIFICATIONS FOR CONDUCTIVITY PROBES

|                                            | <u>0.1 K</u>                                                       | <u>1 K</u>          | <u>10 K</u>          |
|--------------------------------------------|--------------------------------------------------------------------|---------------------|----------------------|
| Measurement Principal                      | 2 electrode probe                                                  | 2 electrode probe   | 2 electrode probe    |
| Electrode material                         | SS316L                                                             | SS316L              | SS316L               |
| Body material                              | Teflon                                                             | Teflon              | Teflon               |
| Cell Constant                              | 0.1cm <sup>-1</sup>                                                | 1.0cm <sup>-1</sup> | 10.0cm <sup>-1</sup> |
| Measuring Range                            | 0-2mS                                                              | 0-20 mS             | 0-200 mS             |
| <b>Temperature Compensation</b> (Optional) | Pt-100/Pt-1000                                                     | Pt-100/ Pt-1000     | Pt-100/ Pt-1000      |
| Sensor Diameter                            | 19mm                                                               | 19mm                | 19mm                 |
| Insertion Length                           | 35mm                                                               | 15mm                | 15mm                 |
| Cell constant accuracy                     | ±10%                                                               | ±10%                | ±10%                 |
| Process connection                         | 1/2" BSP / 3/4" NPT                                                | 1/2" BSP / 3/4" NPT | 1/2" BSP / 3/4" NPT  |
| Wire connection Details Red/ Black:        | E.C.                                                               | E.C.                | E.C.                 |
| Blue/ White:                               | Temp. (Optional)                                                   | Temp. (Optional)    | Temp. (Optional)     |
| Wire leads type 2 Core PVC of              | 2 Core PVC cable/ 4 Core PVC cable (in case of Temp. Compensation) |                     |                      |

## **ORDERING CODE**

TOSHCON Online Conductivity Probe Model TC-01 / TC-1 / TC-10 are available in Teflon body with SS Electrode & Teflon Insulator for in line or submersible application.

In built automatic temperature compensation makes it possible to use with wide variety of conductivity measuring instruments available in market.