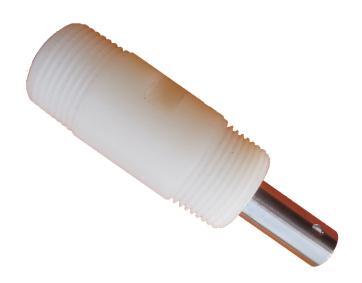

## ONLINE INDUSTRIAL CONDUCTIVITY PROBE MODEL TCI-10

## SPECIFICATIONS FOR CONDUCTIVITY PROBE (0.1K)

Measurement Principal 2 electrode probe

Electrode materialSS316LBody materialPVDFCell Constant0.1cm<sup>-1</sup>

**Temperature Compensation** Pt-100/ Pt-1000 (Optional)

Sensor Diameter12mmInsertion Length27mmCell constant accuracy±10%Process connection3/4" NPT

Wire connection Details Red: Body

Black: Centre pin Green/ White: Temp.

Wire leads type 2 Core PVC cable/ 4 Core PVC cable (in case of Temp. Compensation)

Wetted materialMetalSS316LPlasticPVDF

O- Rings Aflas Insulation Teflon

Measuring Temperature Range -10 to 120°C

Temperature Accuracy ±0.5°C