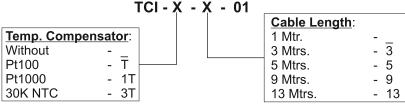

## **ORDERING CODE**

TOSHCON Online Industrial Conductivity Probe Model TCI-01 / TCI-1 are available in PVDF body with SS Electrode & Teflon Insulator for in line or submersible application.

In built automatic temperature compensation makes it possible to use with wide variety of conductivity measuring instruments available in market.

Presently available with cell constant of 0.1 and 1.0 K makes are suitable for wide range of applications.