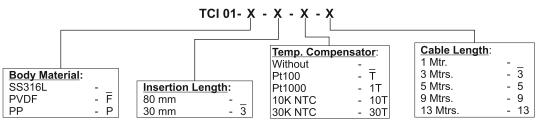

## **ORDERING CODE**

TOSHCON Online Industrial Conductivity Probe Model TCI-001 / TCI-01 / TCI-1 / TCI-10 are available in SS, PVDF & PP body with SS Electrode & Teflon Insulator for in line or submersible application.

In built automatic temperature compensation makes it possible to use with wide variety of conductivity measuring instruments available in market.

Presently available with cell constant of 0.01, 0.1, 1.0 & 10 K makes are suitable for wide range of applications.