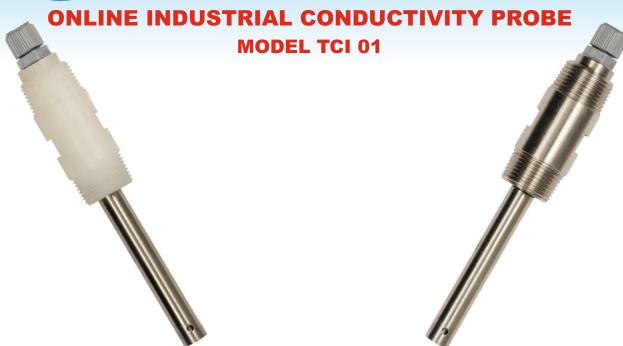

## **ORDERING CODE**

TOSHCON Online Industrial Conductivity Probe Model TCI-001 / TCI-01 / TCI-1 / TCI-10 are available in SS, PVDF & PP body with SS Electrode & Teflon Insulator for in line or submersible application.